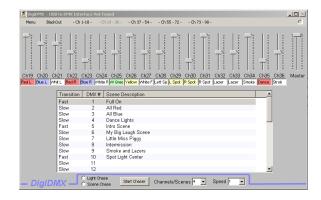

**DigiSelect** gives you the ability to create as many Playlists as desired for instant playback when required.

**DigiSelect** controls your DMX stage lighting & effects using a 90-channel fader with 30 Scene memory capabilities and fast & slow transitions.

**DigiSelect** runs on your own PC and offers full control using a small PC Media Remote. (Not included)

DigiDMX 90 Channel DMX Controller

## **DigiSelect Features**

- Instant access to audio, lighting and effects scene changes
- Unlimited playlist for all your show requirements
- Fade-on-Stop, Fade-on-Pause and Fade-on-Next functionality
- Color coded DMX lighting descriptions
- Fast or slow DMX lighting transitions
- Single button press to advance to next scene
- Includes DigiSpot for simple spotlight control
- Wireless remote capability to control Volume, Lighting, Play, Pause, Stop, Next & Previous