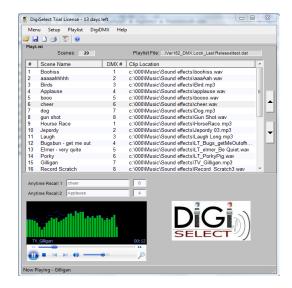

## Why DigiSelect?

**DigiSelect** enables you to create Playlist that control your digital audio clips, video, DMX light and effects and recall them on-demand.

**DigiSelect** provides a large on screen display to see queued and playing scenes from across the stage.

**DigiSelect** gives you the ability to create as many Playlists as desired for instant playback when required.

**DigiSelect** controls your DMX stage lighting & effects using a 90-channel fader with 30 Scene memory capabilities and fast & slow transitions.