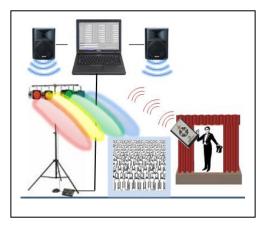

## **DigiSelect**

A show management system that provides on-demand access to all your digital audio, lighting & effects right at you fingertips.

The Digital Effects Selector Show Management System

### Interfaze Technologies

A consulting company with the ingenuity to create world class solutions while ensuring customer satisfaction every time!

www.interfazeit.com

**DigiSelect** provides you on-demand access to all your stage show digital effects right at your fingertips, with instant recall to audio clips, video, DMX lighting and effects. Create hundreds of Playlist that can be recalled at any time and use a pocket remote for full show automation and a perfect show every time.

## Why DigiSelect?

**DigiSelect** enables you to create Playlist that control your digital audio clips, video, DMX light and effects and recall them on-demand.

**DigiSelect** provides a large on screen display to see queued and playing scenes from across the stage.

**DigiSelect** gives you the ability to create as many Playlists as desired for instant playback when required.

**DigiSelect** controls your DMX stage lighting & effects using a 90-channel fader with 30 Scene memory capabilities and fast & slow transitions.

**DigiSelect** runs on your own PC and offers full control using a small PC Media Remote. (Not included)

DigiDMX 90 Channel DMX Controller